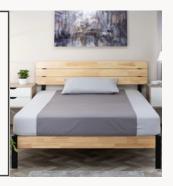

# GROUNDING SHEETS

## HTTPS://WWW.GROUNDOLOGY.CO.UK/

A RANGE OF FULLY FITTED GROUNDING BED SHEETS FOR WHOLE BODY GROUNDING WHILE SLEEPING. THESE ARE 100% ORGANIC COTTON WITH SOFT, YET DURABLE CONDUCTIVE SILVER FIBRES WOVEN THROUGHOUT THE MATERIAL. EACH SHEET CONTAINS BETWEEN 1/3 TO 2/3 OF A MILE OF SILVER, DEPENDING ON THE SIZE.